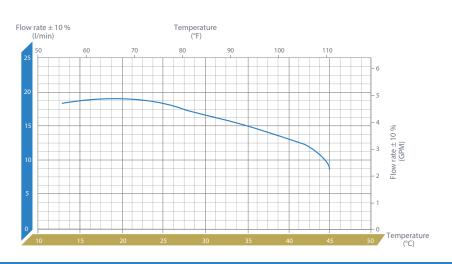

# Flow Rate Vs Temperature

### Key benefits

Temperature limited to 45° C even at maximum hot position

Fitted with Neoperl laminar-flow aerator for a smooth, non-splash water stream

Recommended hot water supply minimum 60°C

Water pressure should be balanced supply

If cold water is greater than hot pressure, a PRV is recommended