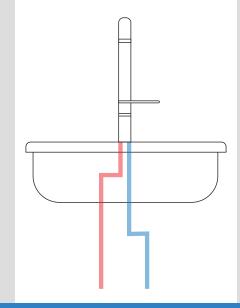

Please note the hot feed must be connected correctly or the safety function will not work.

When tap faces you the hot feed is on the left.